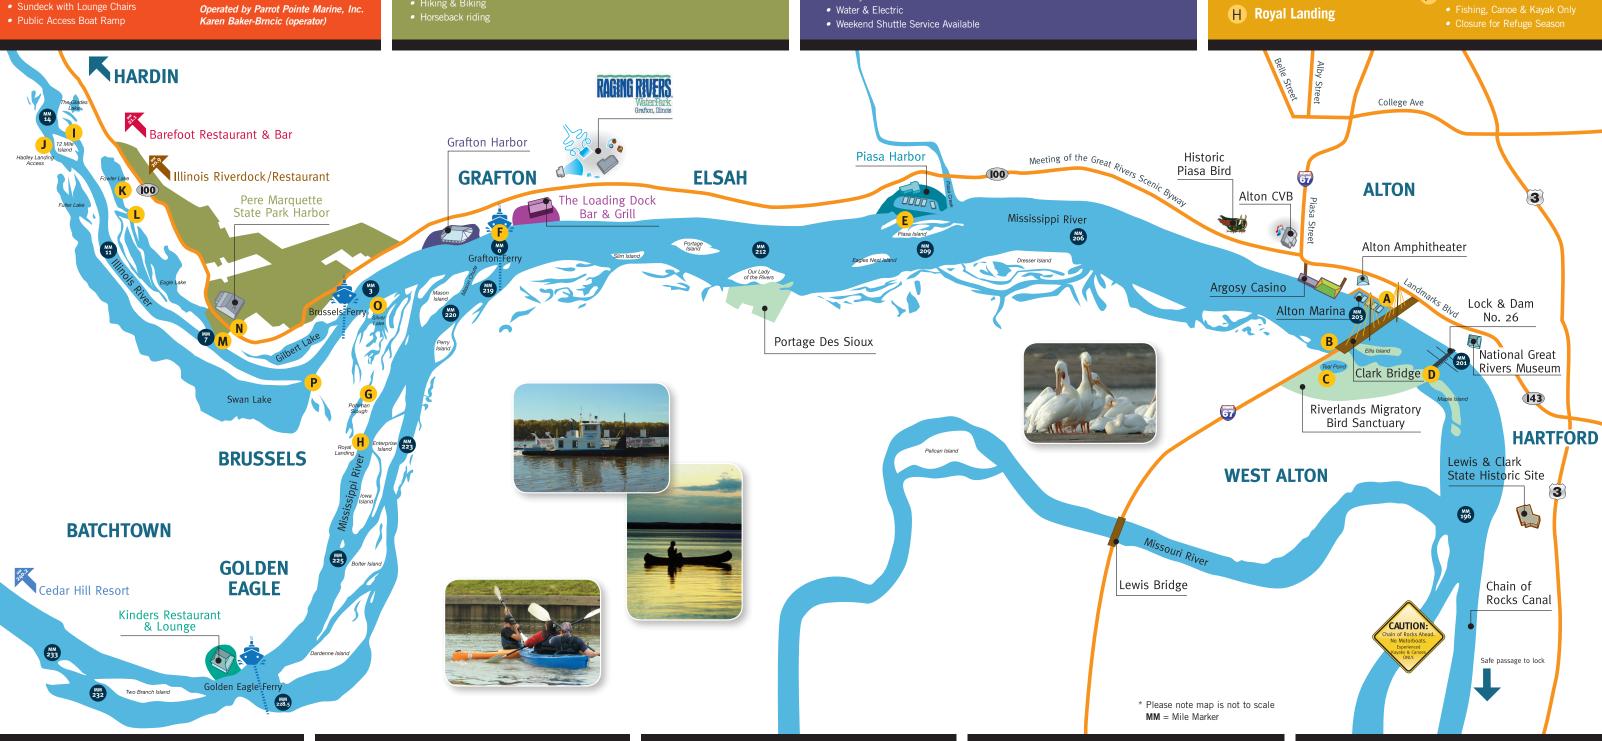

## **Alton Marina**

# Mississippi River MM: 202.9

#1 Henry Street (618) 462-9860 • www.AltonMarina.com e-mail harbor master: Jeremy-fowler@att.net Reservations Encouraged

- 46 Transient Slips (28 Covered & 18 Uncovered)
- Floating Docks and Structures

- Sanitary Pump-out handled
- Wi-Fi internet
- Convenient Highway Access
- Full Service Fueling with
- Swimming Pool & Hot Tub
- Electric & Water incl. in rates
- Sundeck with Lounge Chairs
- Public Access Boat Ramp

#### **Nearby Points of Interest:**

Historic Piasa Bird

Legendary Nightlife

• Great Rivers Golf Trail

• Biking & Hiking Trails

Public Library & Post Office

• Taxi Service to major Grocery stores and Department Stores

Hotels

• Bed & Breakfasts/Guest Houses

Downtown Alton Dining

Argosy Casino

Abraham Lincoln & Civil War Legacy Trail (10 Historic Sites)

Mississippi River MM: 209.4 10815 Lockhaven Road, Godfrey, IL (618) 466-7501

#### Amenities:

Fueling Facility on the water

Piasa Harbor

Waste Pump-Out Station

# Pere Marquette State Park Harbor

# Ilinois River MM: 7.2

## Grafton, IL • (618) 786-3323

- Overnight and Courtesy Docks Planned Restaurant/Lounge

### Mississippi River MM 219.1 Illinois River Mile Marker 0.0

215 West Water Street PO Box 429, Grafton, IL 62037

**Grafton Harbor** 

(618) 786-7678 www.graftonharbor.net email: graftonharbor@grafton-il.net Amenities:

- 65 Transient Slips (20 covered and 45 uncovered)
- Gated Concrete Docks
- Concierge Level Dock Services
- General Store & Gift Shop
- Onsite Dining/Winery
- High Speed Diesel and Gas Pumps
- Mechanic Service
- Wi-Fi Internet
- Public Access Boat Ramp
- Slip Side Sanitary Pump-Out
- Pool & Hot tub
- Luxury Shower Suites
- Water & Electric
- Weekend Shuttle Service Available

### **Nearby Attractions:**

- Pere Marquette State Park
- Raging Rivers Water Park
- Bed & Breakfasts/Guest Houses
- Hotels
- Riverside Dining
- Ice Cream & Fudge Shops

Weekend Live Entertainment

- Hot Fish Stands
- Antiques & Boutique Shopping
- You Pick 'em Orchards Biking & Hiking
  - D Maple Island
    - E Piasa Creek/Piasa Harbor N Pere Marquette

• Fishing, Canoe & Kayak Only

**Public Boat Access Areas** 

- F City of Grafton
- G Pohlman Slough

A City of Alton

C Teal Pond

**B** Lincoln-Shields

**Recreation Area** 

- H Royal Landing

- **Glades**
- J Hadley Landing
- **K** Fowler Lake
- L Long Lake
- M Lower Stump Lake

- O Silver Lake

- Portage to RiverNo River Boat Ramp
- P Swan Lake

## **Cedar Hill Resort**

Mississippi River MM: 240.2 RR1 Box 89, Batchtown, IL (618) 883-4455

- www.cedarhillresort.net
- Restaurant & Lounge Courtesy dock on channel
- Open Wed Sun during boating season

# **Kinder's Restaurant & Lounge**

Mississippi River MM: 228.7 Box 48, RR1, Golden Eagle, IL (618) 883-2586

- Courtesy dock
- Fenders Mandatory

## **Barefoot Restaurant & Bar**

#### Illinois River MM: 21.1 RR 2, Hardin, IL

- · Courtesy docks on channel
- Closed Mondays

(618) 576-9002

# Illinois Riverdock/Restaurant

Illinois River MM: 20.9 310 South Park Street, Hardin, IL

- Overnight and Courtesy on 250' docks
- Gas and Diesel
- Adjacent Public Access Ramp

# The Loading Dock Bar & Grill

Illinois River MM: 0.0 400 Front Street, Grafton, IL

- Courtesy wall for slips and smaller boats
- Open 7 days a week during boating season